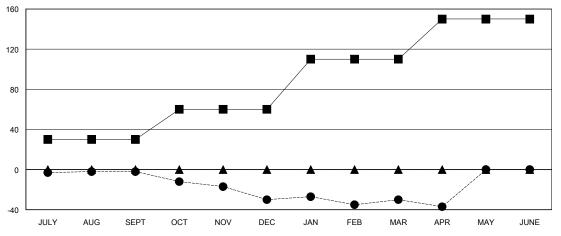

## District 105CW

Results as of: 5/31/2020

| GMT:                  |               | LOC       | CATION ENGLAND        | )             |                        |                         | GMT CA                                             |
|-----------------------|---------------|-----------|-----------------------|---------------|------------------------|-------------------------|----------------------------------------------------|
|                       | Clubs         |           |                       | Members       |                        |                         |                                                    |
| RESULTS FOR 2019-2020 |               |           | RESULTS FOR 2019-2020 |               |                        |                         |                                                    |
| QUARTER               | NEW CLUB GOAL | NEW CLUBS | DROPPED CLUBS         | QUARTER MEMI  | BER GROWTH NET<br>GOAL | MEMBER GROWTH<br>ACTUAL | DROPPED<br>MEMBERS ACTUAL<br>(including transfers) |
| JULY/AUG/SEPT         | 0             | 0         | 0                     | JULY/AUG/SEPT | 30                     | 35                      | 36                                                 |
| OCT/NOV/DEC           | 1             | 0         | 0                     | OCT/NOV/DEC   | 30                     | 36                      | 55                                                 |
| JAN/FEB/MAR           | 1             | 0         | 0                     | JAN/FEB/MAR   | 50                     | 37                      | 36                                                 |
| APR/MAY/JUNE          | 1             | 0         | 0                     | APR/MAY/JUNE  | 40                     | 1                       | 8                                                  |

## GOALS AND ACTUAL MEMBERS CUMULATIVE

| - <b>II</b> - ME | MBER | GROWTH | NET | GOAL |
|------------------|------|--------|-----|------|
|------------------|------|--------|-----|------|

- ● - MEMBER GROWTH ACTUAL

- ▲ - LAST YEAR MEMBERSHIP ACTUAL

| DROPPED CLUBS: 0 |     |
|------------------|-----|
| DROPPED MEMBERS  |     |
| DECEASED         | 24  |
| CLUB CANCELLED   | 0   |
| OTHER            | 111 |
| TOTAL            | 135 |