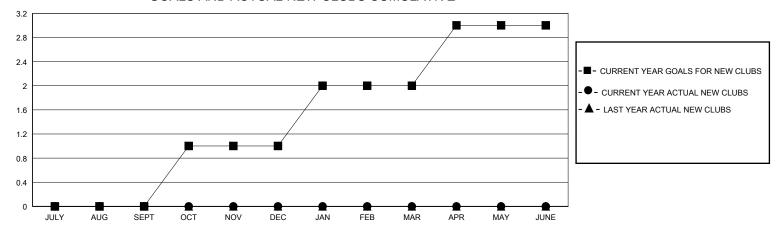

## District 105CW

Results as of: 5/31/2020

| GMT:                  |               | LOC       | CATION ENGLAND        | )             |                        |                         | GMT CA                                             |
|-----------------------|---------------|-----------|-----------------------|---------------|------------------------|-------------------------|----------------------------------------------------|
|                       | Clubs         |           |                       | Members       |                        |                         |                                                    |
| RESULTS FOR 2019-2020 |               |           | RESULTS FOR 2019-2020 |               |                        |                         |                                                    |
| QUARTER               | NEW CLUB GOAL | NEW CLUBS | DROPPED CLUBS         | QUARTER MEMI  | BER GROWTH NET<br>GOAL | MEMBER GROWTH<br>ACTUAL | DROPPED<br>MEMBERS ACTUAL<br>(including transfers) |
| JULY/AUG/SEPT         | 0             | 0         | 0                     | JULY/AUG/SEPT | 30                     | 35                      | 36                                                 |
| OCT/NOV/DEC           | 1             | 0         | 0                     | OCT/NOV/DEC   | 30                     | 36                      | 55                                                 |
| JAN/FEB/MAR           | 1             | 0         | 0                     | JAN/FEB/MAR   | 50                     | 37                      | 36                                                 |
| APR/MAY/JUNE          | 1             | 0         | 0                     | APR/MAY/JUNE  | 40                     | 1                       | 8                                                  |

## GOALS AND ACTUAL NEW CLUBS CUMULATIVE